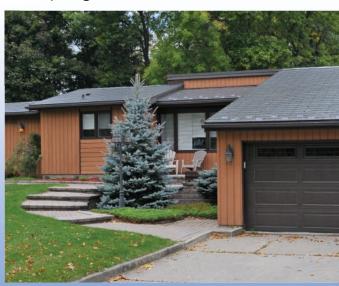

# **SUMMERSIDE™** STEEL SHINGLES

THE RESIDENTIAL METAL ROOFING COLLECTION BY VICWEST

Choosing a new roof is an important decision. Cost, longevity, maintenance, resale value and curb appeal all come into play. Current research proves the superiority of a metal roof but lets face it, your roof should complement your home and neighbourhood's architectural style,

> INSTALLS QUICKLY DIRECT TO DECK

not overpower it! SUMMERSIDE™ Steel Shingles will give your home an understated elegance. Classic, not clunky, a SUMMERSIDE™ Steel Roof offers superior protection and beauty... a winning combination!

**WARRANTY** 

The classic, understated elegance of a **SUMMERSIDE™** Steel Shingle roof will complement any home style and suit any neighbourhood.

FOUR-WAY INTERLOCKING SYSTEM WITHSTANDS STRONG WINDS AND HEAVY SNOW LOADS