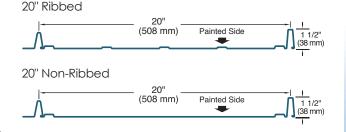

Our Prestige system has no visible fasteners. Its unique snap-in-place design makes it extremely popular for those wanting to mimic the artistic appeal of authentic standing seam. Batten style rib spacings are available in 12"\*, 16" and 20"\*.