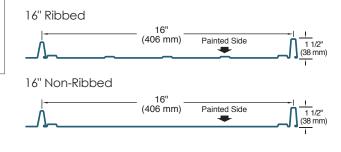

Our Prestige system has no visible fasteners. Its unique snap-in-place design makes it extremely popular for those wanting to mimic the artistic appeal of authentic standing seam. Batten style rib spacings are available in 12"\*, 16" and 20"\*.

16" (406 mm)

Painted Side

1 1/2"