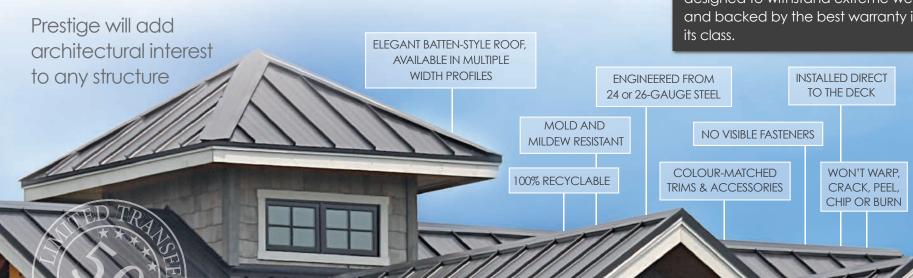

Our Prestige system has no visible fasteners. Its unique snap-in-place design makes it extremely popular for those wanting to mimic the artistic appeal of authentic standing seam. Batten style rib spacings are available in 12"\*, 16" and 20"\*.

### PRESTIGE PROFILE OPTIONS

**Prestige** is a stunning statement roof, designed to withstand extreme weather and backed by the best warranty in its class.

Engineered from 24 or 26-gauge steel and backed by a 50-year lifetime limited transferable finish warranty, **Prestige** makes a bold statement and

looking for a "statement" roof.

Our Prestige roof is an elegant batten-

Visually striking and available in a rich,

sophisticated colour palette, Prestige

is the perfect solution for homeowners

snap-in-place design.

style roofing profile that is installed direct on a solid substrate using Vicwest's unique

**Prestige** makes a bold statement and is fully supported by the best warranty in its class.

<sup>\*</sup>inquire for availability in your area