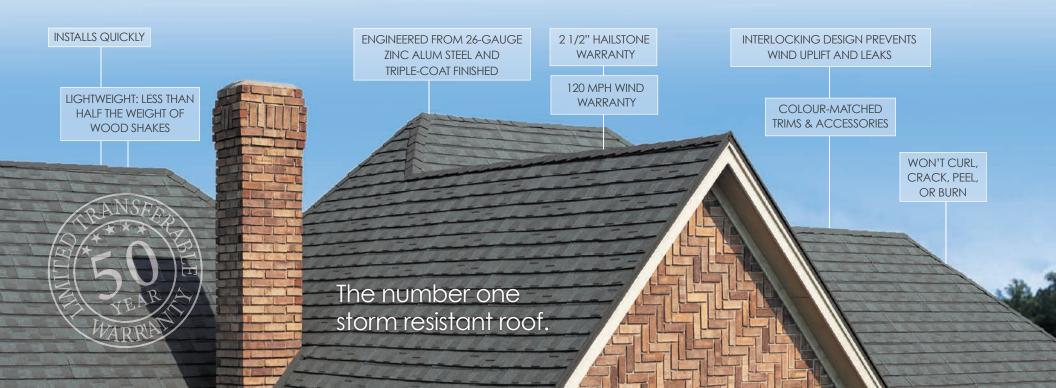

# **GRANITE RIDGE**

Metal Shingles are designed to outlast and outperform traditional roofing materials.

Precision engineered from 26-gauge aluminum-zinc alloy and triple-coat finished, they're one of the strongest metal shingles available in the industry.

The interlocking design tightens on all four sides giving them a 120MPH wind warranty against hurricane force winds. Granite Ridge is also impact resistant with a 2.5" hail stone warranty and will stand up considerably longer against traditional materials and contain embers in the event of a fire.

# **GRANITE RIDGE**

will enhance your home's visual appeal for years to come, are backed by a 50-year lifetime limited transferable warranty and they won't have to be replaced... ever!

### WITHSTANDS:

- WIND DRIVEN RAIN
- IMPACT
- HAIL DAMAGE
- FIRE
- HIGH WINDS

Undaunted by nature, **Granite Ridge** can withstand hurricanes, earthquakes, tornadoes, fire, hail and blizzards and remain looking like new.