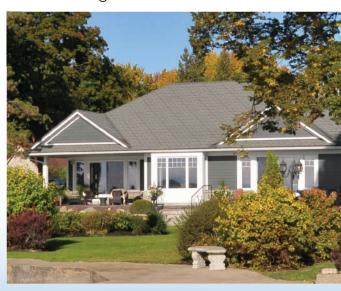

# **GRANITE RIDGE**

THE RESIDENTIAL METAL ROOFING COLLECTION BY VICWEST

Granite Ridge is a beautiful stone-coated metal shingle that doesn't look like metal, so it suits every home style and blends seamlessly into any neighbourhood. With all of the superior protection values metal provides and backed by a 50-year transferable warranty, Granite Ridge is a roof investment that looks as good as it performs! With the appearance of traditional shingles, your neighbours won't know it's metal, they'll just think it's beautiful. A classic Granite Ridge Metal Roof offers superior protection and beauty... a winning combination!