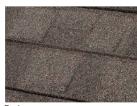

# **GRANITE RIDGE**

Metal Shingles are designed to outlast and outperform traditional roofing materials.

Precision engineered from 26-gauge aluminum-zinc alloy and triple-coat finished, they're one of the strongest metal shingles available in the industry.

The interlocking design tightens on all four sides giving them a 120MPH wind warranty against hurricane force winds. Granite Ridge is also impact resistant with a 2.5" hail stone warranty and will stand up considerably longer against traditional materials and contain embers in the event of a fire.

# **GRANITE RIDGE**

will enhance your home's visual appeal for years to come, are backed by a 50-year lifetime limited transferable warranty and they won't have to be replaced... ever!